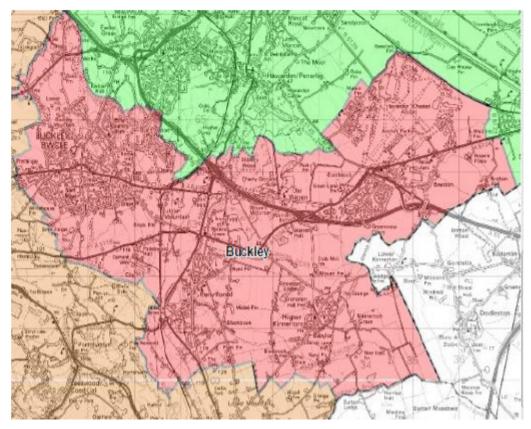

# **Buckley Wards**

- Broughton North & East
- Broughton South
- Buckley Bistre East
- Buckley Bistre West
- Buckley Mountain
- Buckley Pentrobin
- > Higher Kinnerton
- Penyffordd