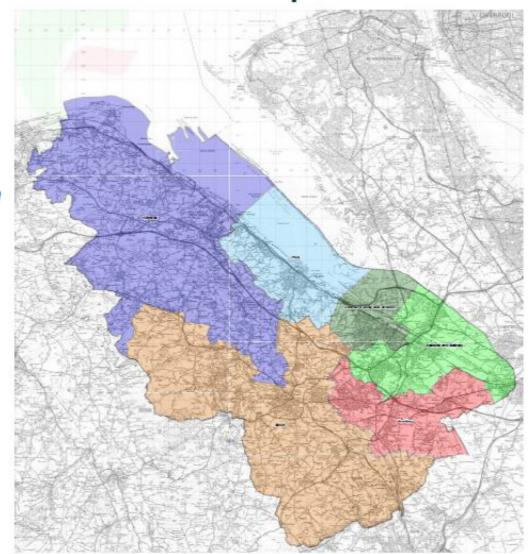

# WHQS - New District Area Map

- Buckley
- Connahs Quay & Shotton
- > Deeside & Saltney
- > Flint
- > Holywell
- Mold