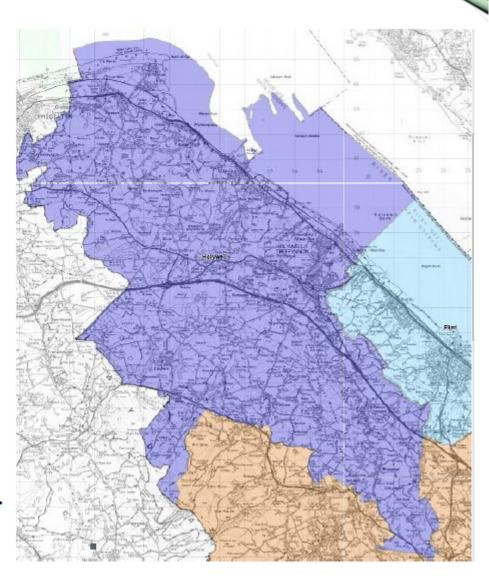

# Holywell Wards

- Brynford
- Caerwys
- > Ffynnongroew
- Greenfield
- Gronant
- Halkyn
- Holywell Central
- Holywell East
- ➤ Holywell West
- Mostyn
- > Trelawnydd & Gwaenysgor
- Whitford