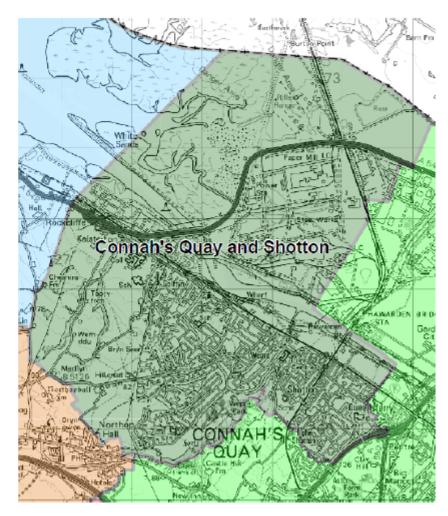

# Connahs Quay & Shotton Wards

- Connahs Quay Central
- Connahs Quay Golftyn
- Connahs Quay South
- Connahs Quay Wepre
- Shotton East
- Shotton Higher
- Shotton West