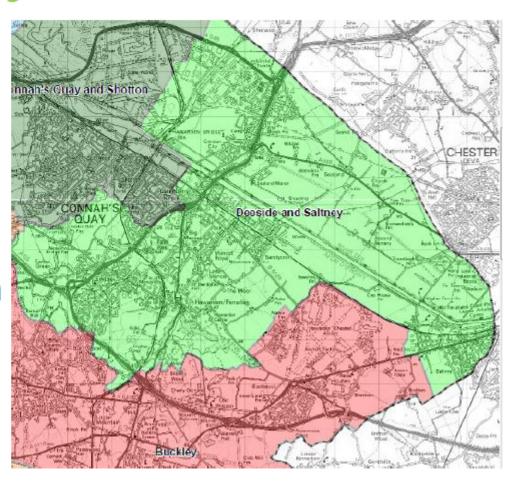

### Deeside & Saltney Wards

- Aston
- Hawarden
- ➤ Mancot
- Queensferry
- Saltney Mold Junction
- > Saltney Stonebridge
- Sealand