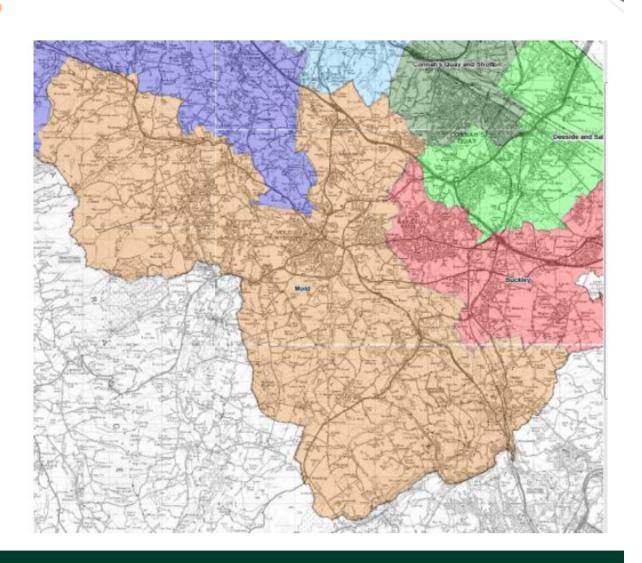

#### **Mold Wards**

- Argoed
- Caergwrle
- Cilcain
- Gwernaffield
- Gwernymynydd
- Hope
- Leeswood
- Llanfynnydd
- Mold Broncoed
- Mold East
- Mold West
- New Brighton
- Northop
- Northop Hall
- Treuddyn