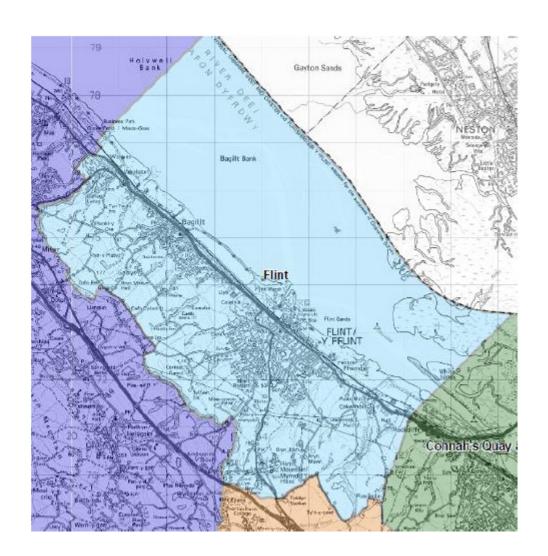

### Flint Wards

- **➤** Bagillt East
- ➤ Bagillt West
- > Flint Castle
- > Flint Coleshill
- > Flint Oakenholt
- > Flint Trelawny